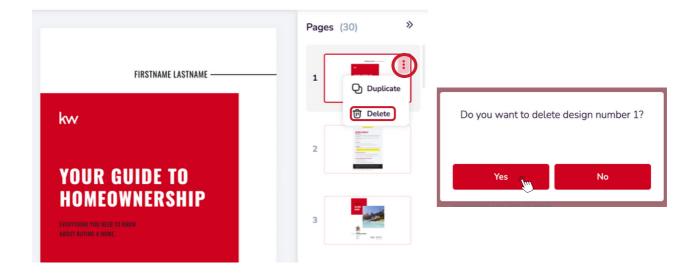

### Delete a Page

To delete a page, first, click the page count at the bottom right of the page to open up the pages panel. Then, find the page you want to delete and hover over it. Click the three dots and click delete. A confirmation box will pop up, click yes to delete the selected page.