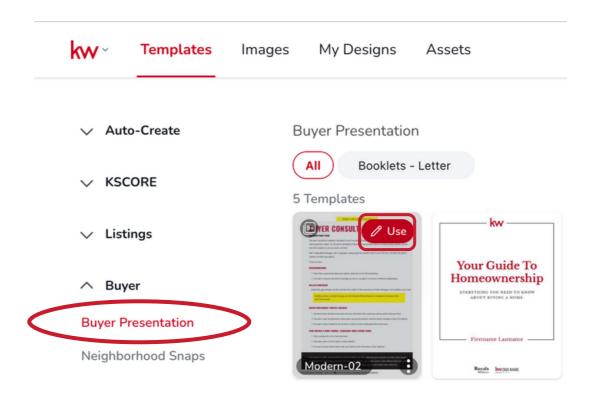

5. On the left-side menu find and select the Buyer category and then select **Buyer Presentation**. Hover over the template you want to use and click **Use**.