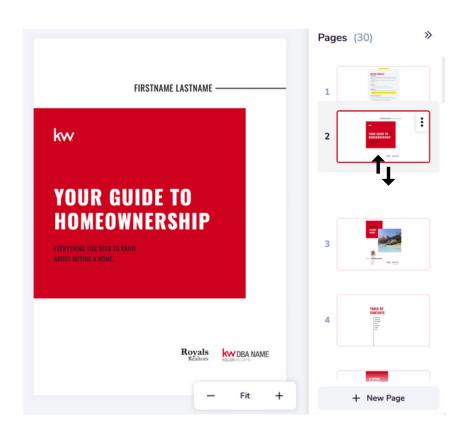

# **Reorder Pages**

Click **Pages**, then find the page you want to reorder. Click and drag the page to your desired position.