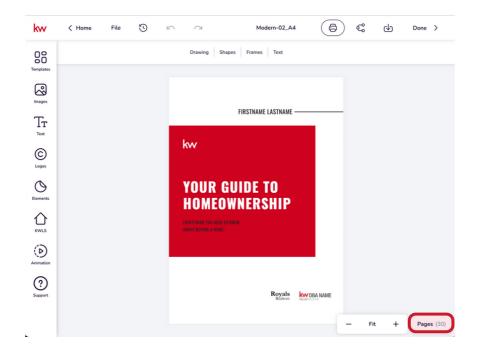

## Add, Delete, and Reorder Pages

Once you have selected your template, you can customize it to fit your needs. You can delete, re-order, duplicate, and add pages by clicking the **Pages button** at the bottom right of the page.