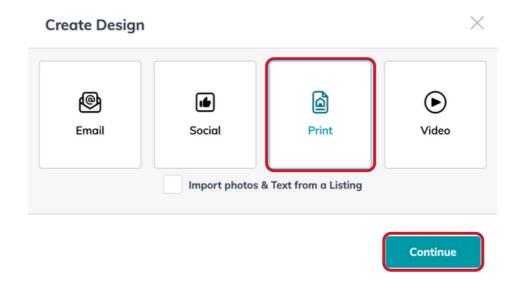

### **Access**

- 1. Log into https://agent.kw.com with your Keller Williams login.
- 2. Click the **Designs icon**, **3**, on the left-side panel.
- 3. Click **Create Design** at the top of the page.

4. Select Print then click Continue.