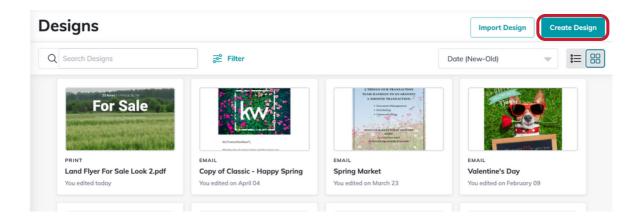

### **Access**

- 1. Log into https://agent.kw.com with your Keller Williams login.
- 2. Click the **Designs icon**, **3**, on the left-side panel.
- 3. Click **Create Design** at the top of the page.

4. Select Print then click Continue.