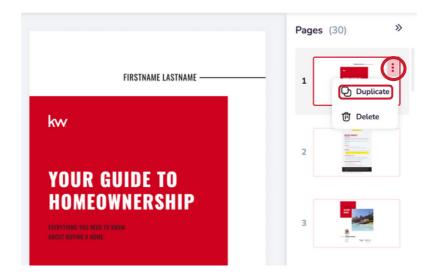

# Duplicate a Page

Click **Pages**, then hover over the page you want to duplicate and click the three dots. Click **Duplicate**.