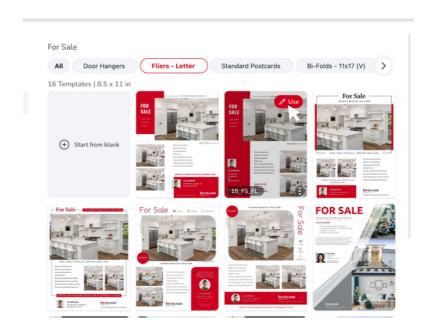

6. Once you find a template that you like, hover over it and click Use.

7. Name your design so you can easily find it later. Then use the tools in the editor to customize your design.