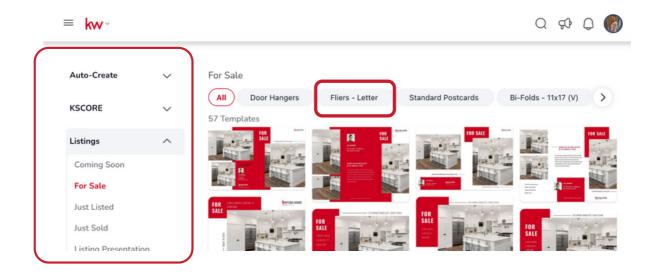

5. Use the **categories** on the left side of the page to find content relevant to the design you want to create. After you select a category, use the **design type filters** to select designs that are optimal for flyers.