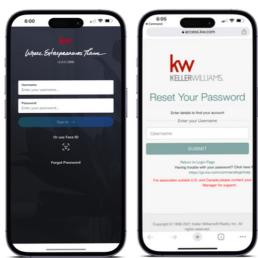

## **Troubleshoot Login Issues**

1. If you've forgotten your Keller Williams password, click **Forgot Password**, then enter your username and click **Submit**.

2. Check your recovery email for a reset email. Your Recovery Email address is on file in White Pages. Once your password is reset, you will be able to log in right away.