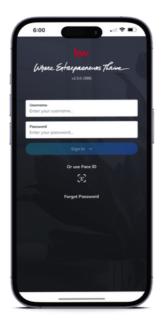

## Access and Log In

1. After the Command App is finished downloading, find and open it on your mobile device.

2. Enter your Keller Williams login credentials, and click **Sign In.** 