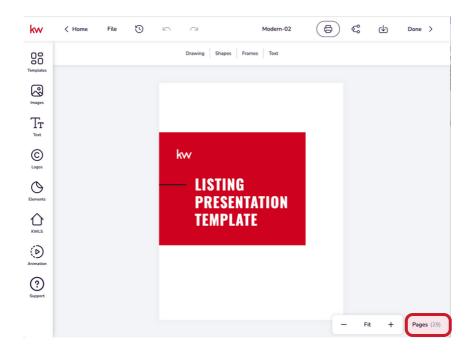

# Add, Delete, and Reorder Pages

Once you have selected your template, you can customize it to fit your needs. You can delete, re-order, duplicate, and add pages by clicking the **Pages button** at the bottom right of the page.