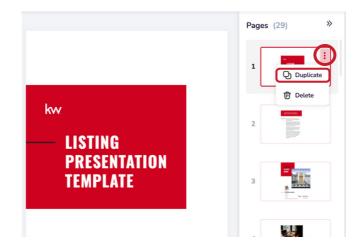

## Duplicate a Page

Click **Pages**, then hover over the page you want to duplicate and click the three dots. Click **Duplicate**.