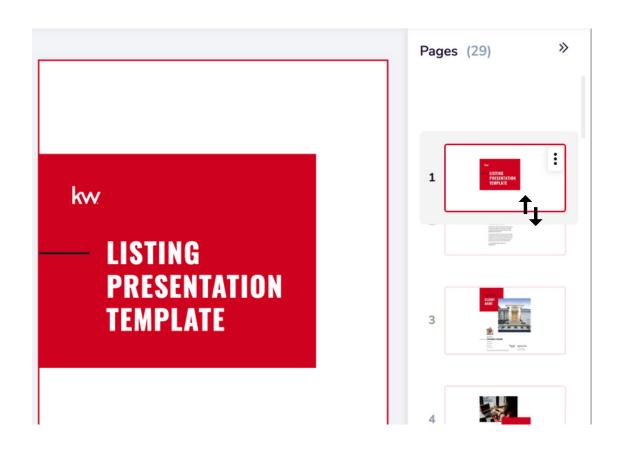

## **Reorder Pages**

Click **Pages**, then find the page you want to reorder. Click and drag the page to your desired position.