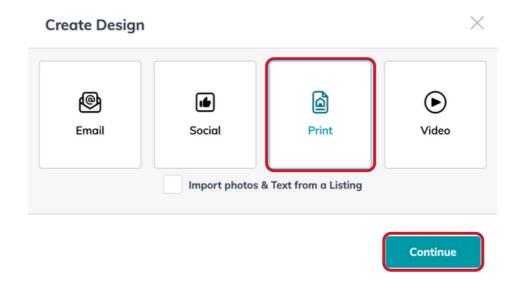

#### **Access**

- 1. Log into https://agent.kw.com with your Keller Williams login.
- 2. Click the **Designs icon**, **3**, on the left-side panel.
- 3. Click **Create Design** at the top of the page.

4. Select Print then click Continue.