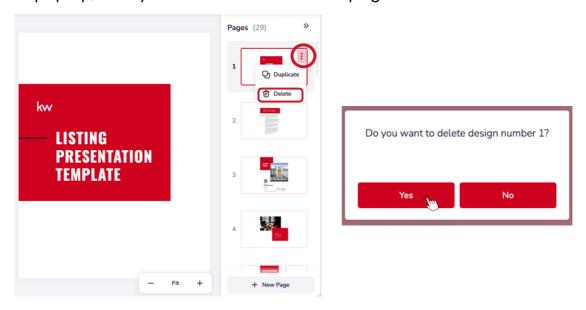

### Delete a Page

To delete a page, first, click the page count at the bottom right of the page to open up the pages panel. Then, find the page you want to delete and hover over it. Click the three dots and click delete. A confirmation box will pop up, click yes to delete the selected page.