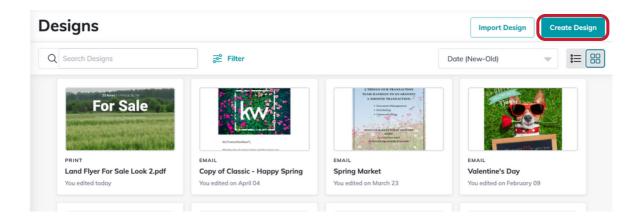

#### **Access**

- 1. Log into https://agent.kw.com with your Keller Williams login.
- 2. Click the **Designs icon**, **3**, on the left-side panel.
- 3. Click **Create Design** at the top of the page.

4. Select Print then click Continue.