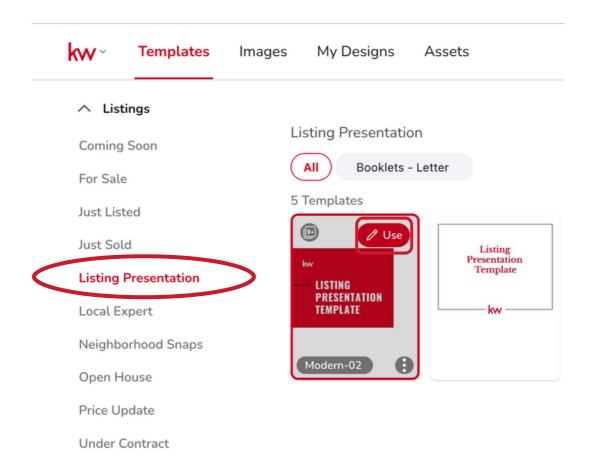

5. On the left-side menu find and select the Listings category and then select **Listing Presentation**. Hover over the template you want to use and click **Use**.