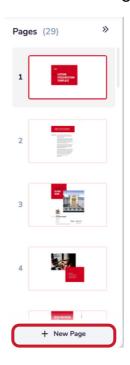

# Add, Delete, and Reorder Pages

Once you have selected your template, you can customize it to fit your needs. You can delete, re-order, duplicate, and add pages by clicking the **Pages button** at the bottom right of the page.

# Add a Page

To add a page, first, click the page count at the bottom right of the page. Then, click **+ New Page** at the bottom of the right-side panel.