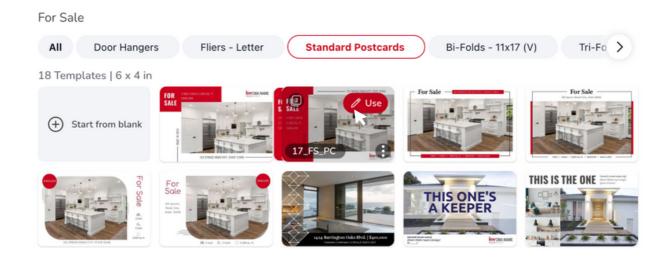

6. Once you find a template that you like, hover over it and click Use.

7. Name your design so you can easily find it later. Then use the tools in the editor to customize your design.