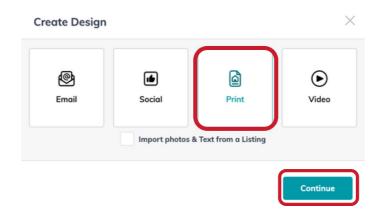

## Access

- 1. Log into https://agent.kw.com with your Keller Williams login.
- 2. Click on the **Designs icon**, on the left-side panel.
- 3. Click **Create Design** at the top of the page.

4. Select Print, then click Continue.