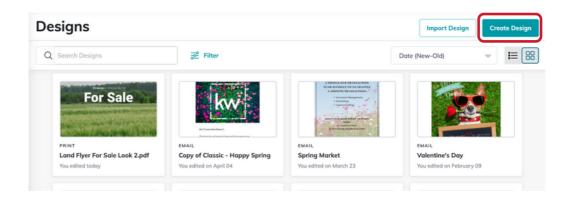

## Access

- 1. Log into https://agent.kw.com with your Keller Williams login.
- 2. Click on the **Designs icon**, on the left-side panel.
- 3. Click **Create Design** at the top of the page.

4. Select Print, then click Continue.