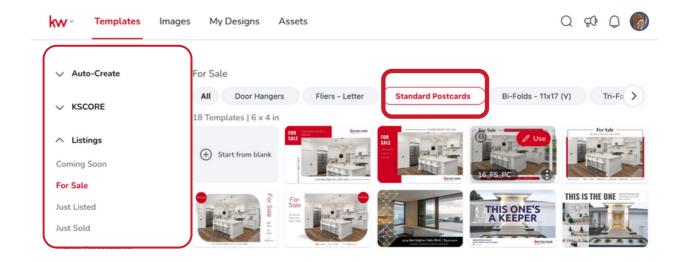

5. Use the **categories** on the left side of the page to find content relevant to the design you want to create. After you select a category, use the **design type filters** to select designs that are optimal for postcards.