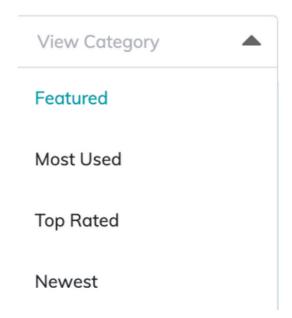

3. Use the View Category drop-down menu to sort the SmartPlan Library by category.