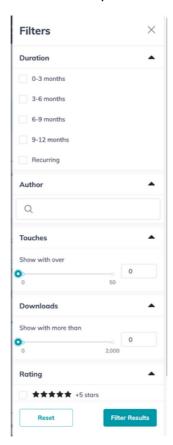

## Find a SmartPlan

1. Use the Search bar. You can search by the name of the SmartPlan. the author or by the description

2. Use a Filter. You can filter SmartPlans by type, duration, number of downloads, rating, number of touches, or author.