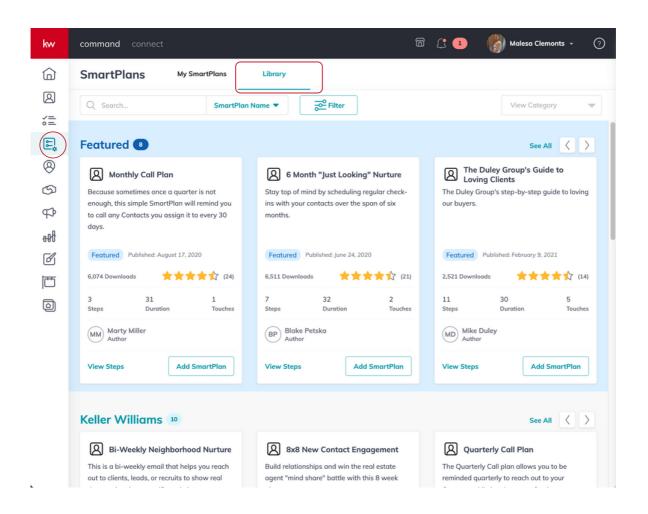

## **Access**

- 1. Log in to https://agent.kw.com with your Keller Williams login credentials.
- 2. Click on the SmartPlans icon 🚉 on the left side panel.
- 3. Click Library at the top of the page.

## Find a SmartPlan

1. Use the Search bar. You can search by the name of the SmartPlan. the author or by the description

2. Use a Filter. You can filter SmartPlans by type, duration, number of downloads, rating, number of touches, or author.

3. Use the View Category drop-down menu to sort the SmartPlan Library by category.

## Add a SmartPlan

1. After you find the SmartPlan you want to use, click Add SmartPlan to add it to your SmartPlan list. A pop-up window will appear, click Download to complete this process.

2. If the SmartPlan you choose is part of a bundle, you will need to download each separately. Once you download the linked SmartPlans, it will say Success. When all of the linked SmartPlans are downloaded, click **Download** to finish adding the bundle to your list.