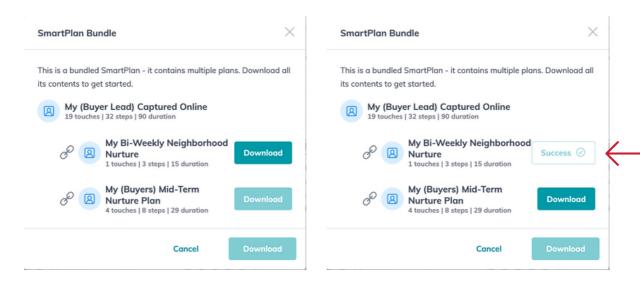

## Add a SmartPlan

1. After you find the SmartPlan you want to use, click Add SmartPlan to add it to your SmartPlan list. A pop-up window will appear, click Download to complete this process.

2. If the SmartPlan you choose is part of a bundle, you will need to download each separately. Once you download the linked SmartPlans, it will say Success. When all of the linked SmartPlans are downloaded, click **Download** to finish adding the bundle to your list.