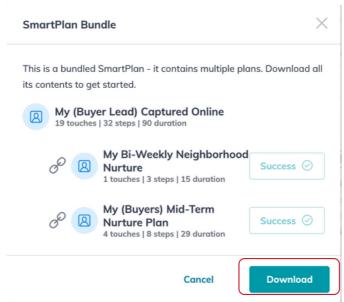

## Add a SmartPlan

1. After you find the SmartPlan you want to use, click Add SmartPlan to add it to your SmartPlan list. A pop-up window will appear, click Download to complete this process.

2. If the SmartPlan you choose is part of a bundle, you will need to download each separately. Once you download the linked SmartPlans, it will say Success. When all of the linked SmartPlans are downloaded, click **Download** to finish adding the bundle to your list.