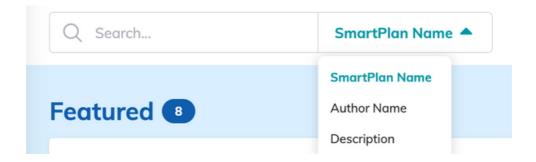

## Find a SmartPlan

1. Use the Search bar. You can search by the name of the SmartPlan. the author or by the description

2. Use a Filter. You can filter SmartPlans by type, duration, number of downloads, rating, number of touches, or author.