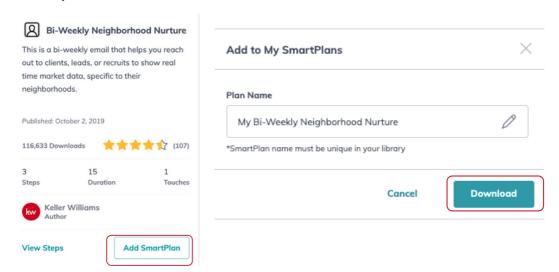

## Add a SmartPlan

1. After you find the SmartPlan you want to use, click Add SmartPlan to add it to your SmartPlan list. A pop-up window will appear, click Download to complete this process.

2. If the SmartPlan you choose is part of a bundle, you will need to download each separately. Once you download the linked SmartPlans, it will say Success. When all of the linked SmartPlans are downloaded, click **Download** to finish adding the bundle to your list.