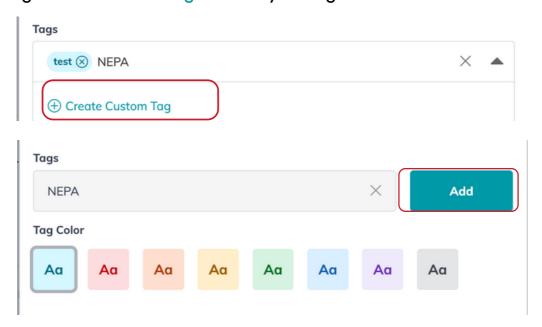

3. You can also create a custom tag by typing in the Tags search bar and clicking Create Custom Tag. Choose your tag color and click Add.

2. Once you have added your new tag, click Save to save the changes made to your contact.