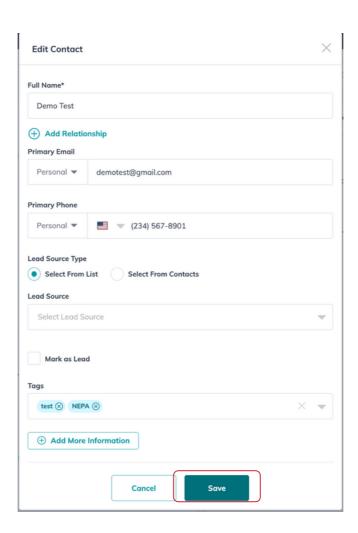

## **Adding Tags to Contacts**

1. From the Contacts Dashboard, create a new contact or select the contact you want to edit. Then click the drop-down menu to select the tag(s) you want to use.

2. Use the checkboxes to select the tags you want to apply. Click outside of the box to close the drop-down menu and click Save.

3. You can also create a custom tag by typing in the Tags search bar and clicking Create Custom Tag. Choose your tag color and click Add.

2. Once you have added your new tag, click Save to save the changes made to your contact.