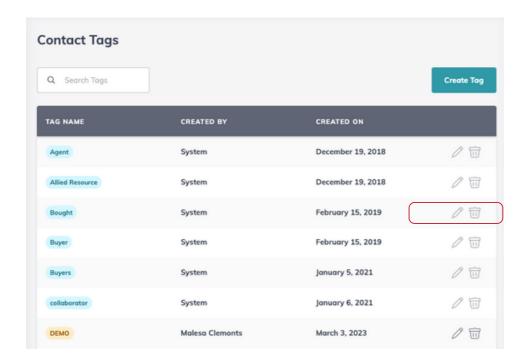

# Tag Library

- 1. Log in to https://agent.kw.com with your Keller Williams login credentials.
- 2. Click on your photo at the top of the page.
- 3. Click **Settings** from the drop-down menu.

4. From the settings select Command Settings, then select Contacts, then select Contact Tags.

5. Click Create Tag in the top right corner.

6. Name your custom tag and choose the tag appearance (color). Click Create.

### **Managing Your Tags**

1. Edit or delete your custom tags by using the pencil or trash can icons.

2. Click the pencil icon to Edit. Rename your custom tag or change the tag appearance and click Save.

2. Click the trash can icon to Delete a custom tag. If the tag is assigned to a contact, you will not be able to delete it until you no longer have any contacts assigned to that tag.