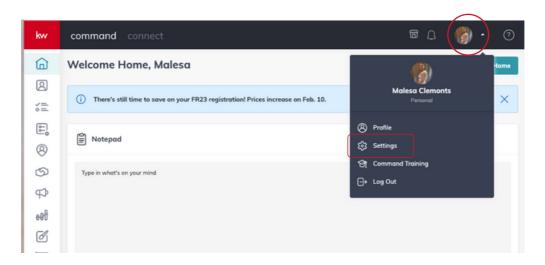

# Tag Library

- 1. Log in to https://agent.kw.com with your Keller Williams login credentials.
- 2. Click on your photo at the top of the page.
- 3. Click **Settings** from the drop-down menu.

4. From the settings select Command Settings, then select Contacts, then select Contact Tags.