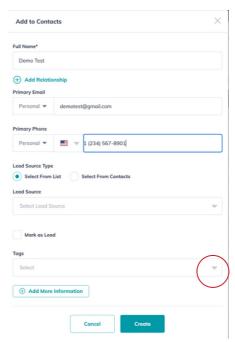

## **Adding Tags to Contacts**

1. From the Contacts Dashboard, create a new contact or select the contact you want to edit. Then click the drop-down menu to select the tag(s) you want to use.

2. Use the checkboxes to select the tags you want to apply. Click outside of the box to close the drop-down menu and click Save.

3. You can also create a custom tag by typing in the Tags search bar and clicking Create Custom Tag. Choose your tag color and click Add.

2. Once you have added your new tag, click Save to save the changes made to your contact.