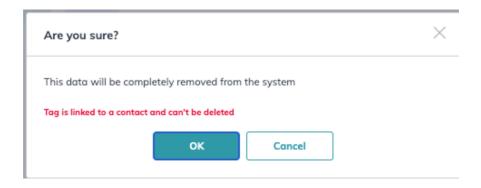

2. Click the trash can icon to Delete a custom tag. If the tag is assigned to a contact, you will not be able to delete it until you no longer have any contacts assigned to that tag.