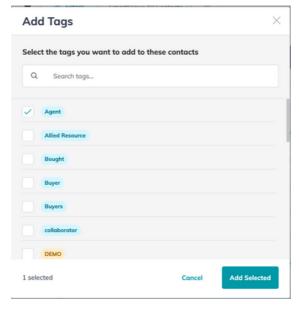

# **Bulk Tagging**

1. If you want to tag multiple contacts at once, select all of the contacts you wish to tag. Then select the Select Bulk Action drop-down menu and choose Add Tags.

3. Use the checkboxes to select the tags you want to add and then click Add Selected.