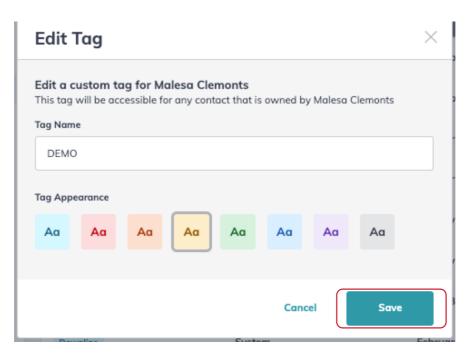

### **Managing Your Tags**

1. Edit or delete your custom tags by using the pencil or trash can icons.

2. Click the pencil icon to Edit. Rename your custom tag or change the tag appearance and click Save.