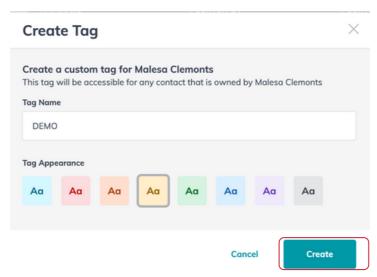

5. Click Create Tag in the top right corner.

6. Name your custom tag and choose the tag appearance (color). Click Create.