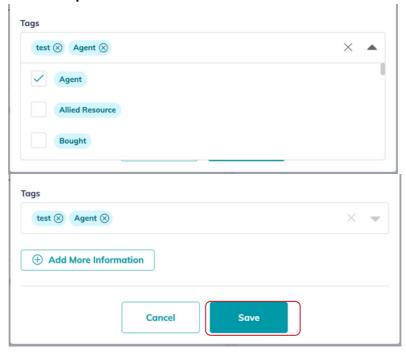

## **Adding Tags to Contacts**

1. From the Contacts Dashboard, create a new contact or select the contact you want to edit. Then click the drop-down menu to select the tag(s) you want to use.

2. Use the checkboxes to select the tags you want to apply. Click outside of the box to close the drop-down menu and click Save.

3. You can also create a custom tag by typing in the Tags search bar and clicking Create Custom Tag. Choose your tag color and click Add.

2. Once you have added your new tag, click Save to save the changes made to your contact.