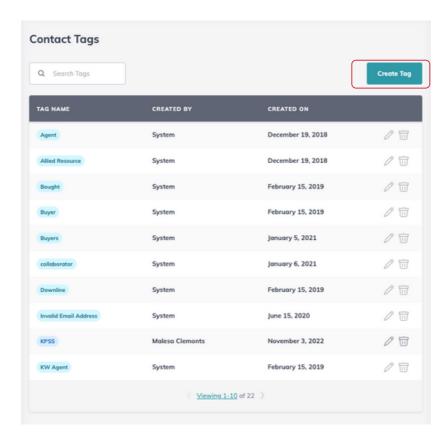

### **Managing Your Tags**

1. Edit or delete your custom tags by using the pencil or trash can icons.

2. Click the pencil icon to Edit. Rename your custom tag or change the tag appearance and click Save.

2. Click the trash can icon to Delete a custom tag. If the tag is assigned to a contact, you will not be able to delete it until you no longer have any contacts assigned to that tag.