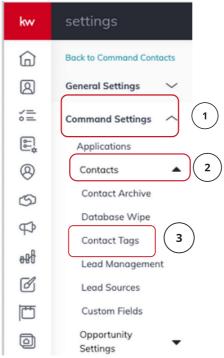

# Tag Library

- 1. Log in to https://agent.kw.com with your Keller Williams login credentials.
- 2. Click on your photo at the top of the page.
- 3. Click **Settings** from the drop-down menu.

4. From the settings select Command Settings, then select Contacts, then select Contact Tags.