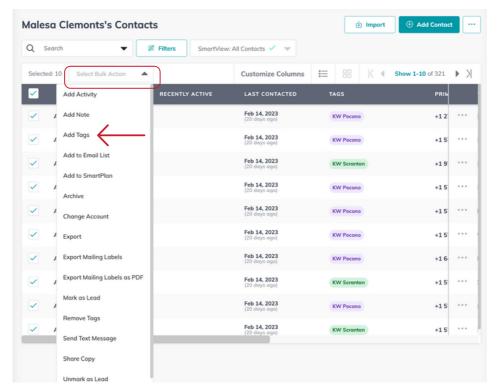

# **Bulk Tagging**

1. If you want to tag multiple contacts at once, select all of the contacts you wish to tag. Then select the Select Bulk Action drop-down menu and choose Add Tags.

3. Use the checkboxes to select the tags you want to add and then click Add Selected.