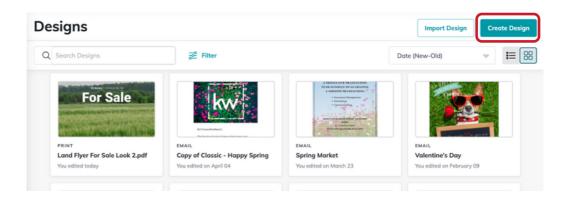

## Access

- 1. Log into https://agent.kw.com with your Keller Williams login.
- 2. Click on the **Designs icon**, on the left-side panel.
- 3. Click **Create Design** at the top of the page.

4. Select Social, then click Continue.