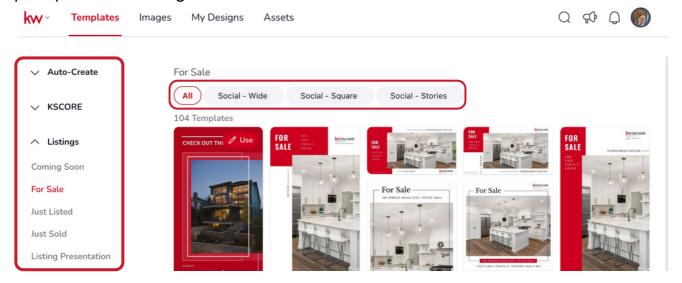

5. Use the **categories** on the left side of the page to find content relevant to the design you want to create. After you select a category, use the **design type filters** to select designs that are optimal for the type of social post you are creating.