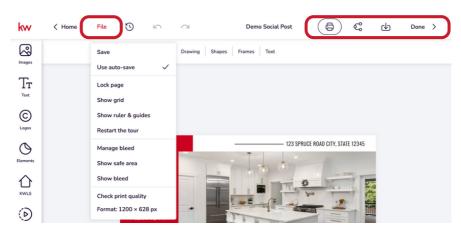

## Saving and Sharing Your Design

- 1. Once you finish editing and customizing your design, you will have several options to share, save or download your design.
  - o File- a drop-down menu that allows you to control editing options.
  - Download- allows you to download an image of your design as a jpeg, png, pdf, or video.
  - Share- allows you to share your custom design via social media (Facebook, Instagram, etc.).
  - Done- returns you to Command. You will be able to save any changes before going back to Command.