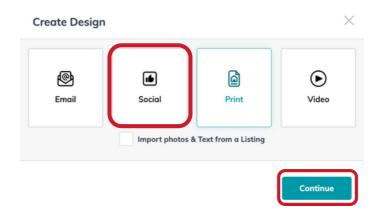

## Access

- 1. Log into https://agent.kw.com with your Keller Williams login.
- 2. Click on the **Designs icon**, on the left-side panel.
- 3. Click **Create Design** at the top of the page.

4. Select Social, then click Continue.