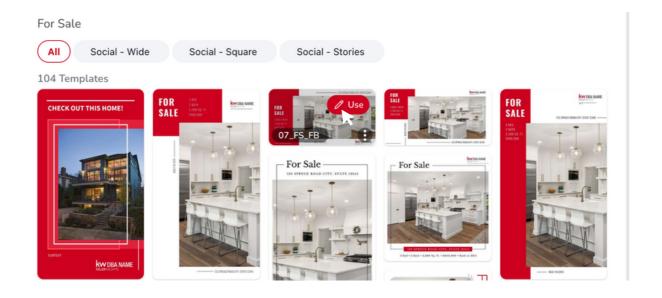

6. Once you find a template that you like, hover over it and click Use.

7. Name your design so you can easily find it later. Then use the tools in the editor to customize your design.